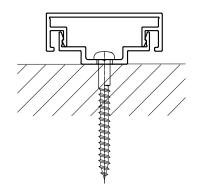

| /3\       |          |                                                                                                                                                         | Froduct Name             |      |         |        | Project Name     | Creation Date | rage   | Scale                       | Projection |
|-----------|----------|---------------------------------------------------------------------------------------------------------------------------------------------------------|--------------------------|------|---------|--------|------------------|---------------|--------|-----------------------------|------------|
| 2         | Install  | Never strike extrusion directly with a hammer or rubber mallet. Use a pine plank between the tool and the extrusion to avoid surface damage or denting. | Ever Art Wood - Kabebari |      |         | bari   | Slimline 30x18mm |               | 2 of 3 | 1:1                         | ₩□         |
| $\Lambda$ | End caps | Secure to batten with screw or exterior grade adhesive (Sikaflex), OR Screw fix or apply exterior grade adhesive (Sikaflex) to secure cap to batten.    | Approval                 | Chek | Drawing | Design | Customer         | Distr         | ibutor | Manufacturer                |            |
| No        | . DATE   | Section of apply anceron grade demander, to secure cap to determ                                                                                        | 1                        |      |         |        |                  | covet         |        | <b>"•"</b> Така <b>з</b> но |            |

### Kabebari Batten Installation Guide

- Aluminium can be damaged if mishandled. Never strike directly with a hammer or rubber mallet. Use a pine plank between the striking rubber mallet and the extrusion to avoid surface damage or denting.
- Cut aluminium with a drop saw using an aluminium blade.
- Always cap ends of extrusions with supplied end caps or a flashing to avoid moisture ingress.
- Plastic end caps must be securely inserted with screws supplied or sikafelx applied to the inside of the extrusion before inserting. This will prevent slippage of the extrusion.
- Metal end caps (painted) must be screwed to the extrusion.
- All end caps can only be applied to straight 90 degree cuts. They cannot be applied to angle end cuts.
- Ensure appropriate screws are used to suit the substrate you are fastening to. It is important to use stainless steel or bi-metal screws for all metal surfaces impacted when fastening (i.e. furring channels, top hats, steel frames). This will prevent galvanic reaction between the screw/substrate and aluminium extrusion.
- Fasten at maximum 1 metre spans. Please contact Covet for further information.
- Always fasten the male (base) section first. The female (top section) clips over the top. They can also slide on if necessary.