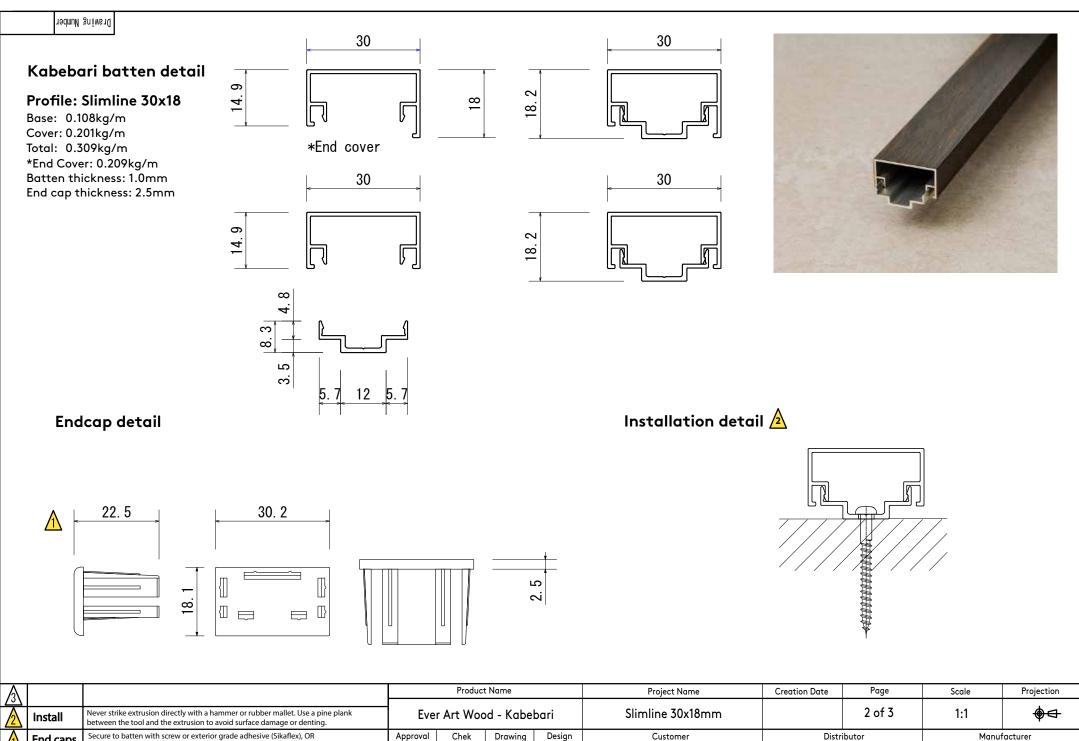

| /3\       |          |                                                                                                                                                         | Froduct Name             |      |         |        | Project Name     | Creation Date | rage   | Scale                       | Projection |
|-----------|----------|---------------------------------------------------------------------------------------------------------------------------------------------------------|--------------------------|------|---------|--------|------------------|---------------|--------|-----------------------------|------------|
| 2         | Install  | Never strike extrusion directly with a hammer or rubber mallet. Use a pine plank between the tool and the extrusion to avoid surface damage or denting. | Ever Art Wood - Kabebari |      |         | bari   | Slimline 30x18mm |               | 2 of 3 | 1:1                         | ₩□         |
| $\Lambda$ | End caps | Secure to batten with screw or exterior grade adhesive (Sikaflex), OR Screw fix or apply exterior grade adhesive (Sikaflex) to secure cap to batten.    | Approval                 | Chek | Drawing | Design | Customer         | Distr         | ibutor | Manufacturer                |            |
| No        | . DATE   | Section of apply anceron grade demander, to secure cap to determ                                                                                        | 1                        |      |         |        |                  | covet         |        | <b>"•"</b> Така <b>з</b> но |            |

### Kabebari Batten Installation Guide

- Aluminium can be damaged if mishandled. Never strike directly with a hammer or rubber mallet. Use a pine plank between the striking rubber mallet and the extrusion to avoid surface damage or denting.
- Cut aluminium with a drop saw using an aluminium blade.
- Always cap ends of extrusions with supplied end caps or a flashing to avoid moisture ingress.
- Plastic end caps must be securely inserted with screws supplied or sikafelx applied to the inside of the extrusion before inserting. This will prevent slippage of the extrusion.
- Metal end caps (painted) must be screwed to the extrusion.
- All end caps can only be applied to straight 90 degree cuts. They cannot be applied to angle end cuts.
- Ensure appropriate screws are used to suit the substrate you are fastening to. It is important to use stainless steel or bi-metal screws for all metal surfaces impacted when fastening (i.e. furring channels, top hats, steel frames). This will prevent galvanic reaction between the screw/substrate and aluminium extrusion.
- Fasten at maximum 1 metre spans. Please contact Covet for further information.
- Always fasten the male (base) section first. The female (top section) clips over the top. They can also slide on if necessary.