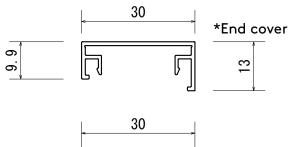

## Kabebari batten detail

Profile: Slimline 30x13

Base: 0.108kg/m Cover: 0.173kg/m Total: 0.281kg/m

\*End Cover: 0.209kg/m Batten thickness: 1.0mm End cap thickness: 2.5mm

## **Endcap detail**

9.9

2