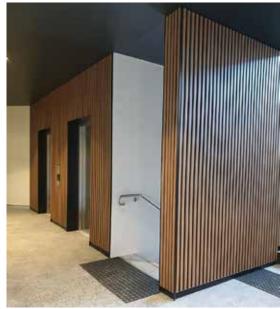

## Kabebari batten detail

Profile: Slimline 30x13

Base: 0.108kg/m Cover: 0.173kg/m Total: 0.281kg/m

\*End Cover: 0.209kg/m Batten thickness: 1.0mm End cap thickness: 2.5mm

### Kabebari Batten Installation Guide

- Aluminium can be damaged if mishandled. Never strike directly with a hammer or rubber mallet. Use a pine plank between the striking rubber mallet and the extrusion to avoid surface damage or denting.
- Cut aluminium with a drop saw using an aluminium blade.
- Always cap ends of extrusions with supplied end caps or a flashing to avoid moisture ingress.
- Plastic end caps must be securely inserted with screws supplied or sikafelx applied to the inside of the extrusion before inserting. This will prevent slippage of the extrusion.
- Metal end caps (painted) must be screwed to the extrusion.
- All end caps can only be applied to straight 90 degree cuts. They cannot be applied to angle end cuts.
- Ensure appropriate screws are used to suit the substrate you are fastening to. It is important to use stainless steel or bi-metal screws for all metal surfaces impacted when fastening (i.e. furring channels, top hats, steel frames). This will prevent galvanic reaction between the screw/substrate and aluminium extrusion.
- Fasten at maximum 1 metre spans. Please contact Covet for further information.
- Always fasten the male (base) section first. The female (top section) clips over the top. They can also slide on if necessary.