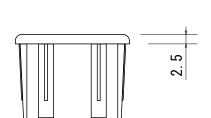

| /3\       |          |                                                                                                                                                         | Froduct Name             |      |         |        | Project Name     | Creation Date | rage   | Scale                       | Projection |
|-----------|----------|---------------------------------------------------------------------------------------------------------------------------------------------------------|--------------------------|------|---------|--------|------------------|---------------|--------|-----------------------------|------------|
| 2         | Install  | Never strike extrusion directly with a hammer or rubber mallet. Use a pine plank between the tool and the extrusion to avoid surface damage or denting. | Ever Art Wood - Kabebari |      |         | bari   | Slimline 30x18mm |               | 2 of 3 | 1:1                         | ₩□         |
| $\Lambda$ | End caps | Secure to batten with screw or exterior grade adhesive (Sikaflex), OR Screw fix or apply exterior grade adhesive (Sikaflex) to secure cap to batten.    | Approval                 | Chek | Drawing | Design | Customer         | Distr         | ibutor | Manufacturer                |            |
| No        | . DATE   | Section of apply anceron grade demander, to secure cap to determ                                                                                        | 1                        |      |         |        |                  | covet         |        | <b>"•"</b> Така <b>з</b> но |            |