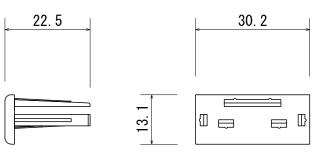

| /3\       |          |                                                                                                                                                         | Froduct Name             |      |         |        | Project Name     | Creation Date | rage   | Scale                       | Projection |
|-----------|----------|---------------------------------------------------------------------------------------------------------------------------------------------------------|--------------------------|------|---------|--------|------------------|---------------|--------|-----------------------------|------------|
| 2         | Install  | Never strike extrusion directly with a hammer or rubber mallet. Use a pine plank between the tool and the extrusion to avoid surface damage or denting. | Ever Art Wood - Kabebari |      |         | bari   | Slimline 30x18mm |               | 2 of 3 | 1:1                         | ₩□         |
| $\Lambda$ | End caps | Secure to batten with screw or exterior grade adhesive (Sikaflex), OR Screw fix or apply exterior grade adhesive (Sikaflex) to secure cap to batten.    | Approval                 | Chek | Drawing | Design | Customer         | Distr         | ibutor | Manufacturer                |            |
| No        | . DATE   | Section of apply anceron grade demander, to secure cap to determ                                                                                        | 1                        |      |         |        |                  | covet         |        | <b>"•"</b> Така <b>з</b> но |            |