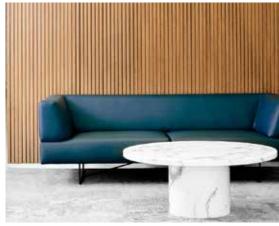

## Kabebari batten detail

Profile: Slimline 30x13

Base: 0.108kg/m Cover: 0.173kg/m Total: 0.281kg/m

\*End Cover: 0.209kg/m Batten thickness: 1.0mm End cap thickness: 2.5mm

### Kabebari Batten Installation Guide

- Aluminium can be damaged if mishandled. Never strike directly with a hammer or rubber mallet. Use a pine plank between the striking rubber mallet and the extrusion to avoid surface damage or denting.
- Cut aluminium with a drop saw using an aluminium blade.
- Always cap ends of extrusions with supplied end caps or a flashing to avoid moisture ingress.
- Plastic end caps must be securely inserted with screws supplied or sikafelx applied to the inside of the extrusion before inserting. This will prevent slippage of the extrusion.
- Metal end caps (painted) must be screwed to the extrusion.
- All end caps can only be applied to straight 90 degree cuts. They cannot be applied to angle end cuts.
- Ensure appropriate screws are used to suit the substrate you are fastening to. It is important to use stainless steel or bi-metal screws for all metal surfaces impacted when fastening (i.e. furring channels, top hats, steel frames). This will prevent galvanic reaction between the screw/substrate and aluminium extrusion.
- Fasten at maximum 1 metre spans. Please contact Covet for further information.
- Always fasten the male (base) section first. The female (top section) clips over the top. They can also slide on if necessary.