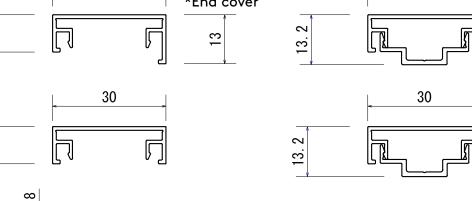

## Kabebari batten detail

Profile: Slimline 30x13

Base: 0.108kg/m Cover: 0.173kg/m Total: 0.281kg/m

\*End Cover: 0.209kg/m Batten thickness: 1.0mm End cap thickness: 2.5mm

## **Endcap detail**

9.9

2