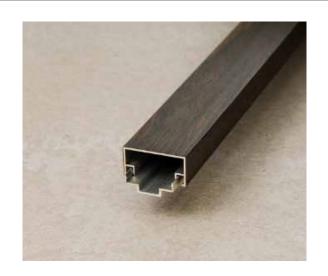

## Kabebari batten detail

Profile: Slimline 30x13

Base: 0.108kg/m Cover: 0.173kg/m Total: 0.281kg/m

\*End Cover: 0.209kg/m Batten thickness: 1.0mm End cap thickness: 2.5mm