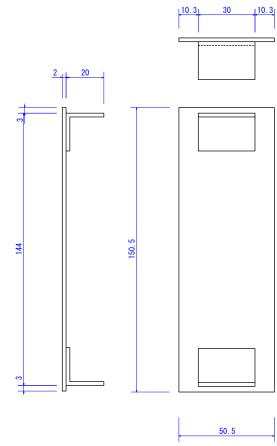

between the tool and the extrusion to avoid surface damage or denting.

End Caps Screw fix to secure cap to batten.

## Koshi Batten Installation Guide 🛕 🛕

- Aluminium can be damaged if mishandled. Never strike directly with a hammer or rubber mallet. Use a pine plank between the striking rubber mallet and the extrusion to avoid surface damage or denting.
- Cut aluminium with a drop saw using an aluminium blade.
- Always cap ends of extrusions with supplied end caps or a flashing to avoid moisture ingress.
- Metal end caps (painted) must be screwed to the extrusion.

Screw fix or apply exterior grade adhesive (Sikaflex) to secure cap to batten.

- All end caps can only be applied to straight 90 degree cuts. They cannot be applied to angle end cuts.
- Ensure appropriate screws are used to suit the substrate you are fastening to. It is important to use stainless steel or bi-metal screws for all metal surfaces impacted when fastening (i.e. furring channels, top hats, steel frames). This will prevent galvanic reaction between the screw/substrate and aluminium extrusion.
- Fasten at maximum 1 metre spans. Please contact Covet for further information.