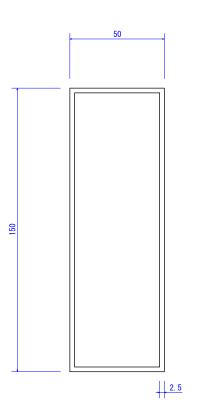

## Koshi batten detail

Profile: Rectangle 50X150

Weight: 2.633 kg/m Batten thickness: 2.5mm End cap thickness: 2.0mm End cap: Painted aluminium

|             |         |                                                                                  | Product Name           |                               |  |  | Project Name                                                                                                                                                                                                                                                                                                                                                                                                                                                                                                                                                                                                                                                                                                                                                                                                                                                                                                                                                                                                                                                                                                                                                                                                                                                                                                                                                                                                                                                                                                                                                                                                                                                                                                                                                                                                                                                                                                                                                                                                                                                                                                                   | Date                | Page   | Scale            | Projection     |
|-------------|---------|----------------------------------------------------------------------------------|------------------------|-------------------------------|--|--|--------------------------------------------------------------------------------------------------------------------------------------------------------------------------------------------------------------------------------------------------------------------------------------------------------------------------------------------------------------------------------------------------------------------------------------------------------------------------------------------------------------------------------------------------------------------------------------------------------------------------------------------------------------------------------------------------------------------------------------------------------------------------------------------------------------------------------------------------------------------------------------------------------------------------------------------------------------------------------------------------------------------------------------------------------------------------------------------------------------------------------------------------------------------------------------------------------------------------------------------------------------------------------------------------------------------------------------------------------------------------------------------------------------------------------------------------------------------------------------------------------------------------------------------------------------------------------------------------------------------------------------------------------------------------------------------------------------------------------------------------------------------------------------------------------------------------------------------------------------------------------------------------------------------------------------------------------------------------------------------------------------------------------------------------------------------------------------------------------------------------------|---------------------|--------|------------------|----------------|
| 3           |         |                                                                                  | KOSHI RECTANGLE 50X150 |                               |  |  |                                                                                                                                                                                                                                                                                                                                                                                                                                                                                                                                                                                                                                                                                                                                                                                                                                                                                                                                                                                                                                                                                                                                                                                                                                                                                                                                                                                                                                                                                                                                                                                                                                                                                                                                                                                                                                                                                                                                                                                                                                                                                                                                | 07/2021             | 1 of 2 | 1:2              | <del>♦</del> 母 |
| $\triangle$ | Install | Never strike extrusion directly with a hammer or rubber mallet. Use a pine plank | Approval               | Approval Check Drawing Design |  |  | a a la la companya de | Covet International |        | T +613 9398 8128 |                |